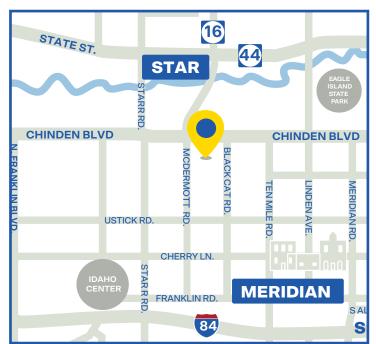

 Directions to Community:
West on US-20/US-26 W Chinden BLVD, Left on N Rustic Oak.

Selling From: Southern Ridge 3992 E Eagle Ridge Drive, Nampa ID , 83686

## Areas of Interest

Freeway Access: Less than 15 Minutes Downtown Boise: Less than 30 Minutes Boise State University: Less than 30 Minutes Eagle Island State Park: Less than 10 Minutes Orchard Park: Less than 10 Minutes